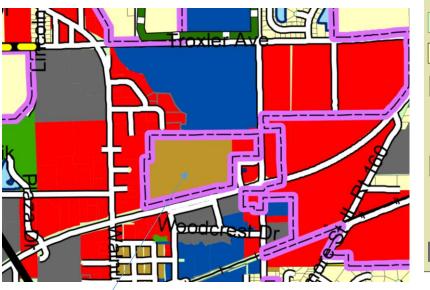

Continued

Agenda November 7, 2022 Page 3

- P. MOTION Bill #22-172/ORDINANCE Amending Zoning Classification from "R-1-C" Single Family Residential to "C-3" Highway Business District for 12449 State Route 143, PPN # 02-1-18-29-17-301-003 (attached)
- Q. MOTION Bill #22-173/ORDINANCE Amending Zoning Classification from "R-1-C" Single Family Residential to "C-3" Highway Business District for 12443 State Route 143, PPN # 02-1-18-29-17-301-003.001 (attached)
- R. MOTION Bill #22-174/ORDINANCE Amending Zoning Classification from "R-1-C" Single Family Residential to "C-3" Highway Business District for PPN # 02-1-18-32-02-202-006 (attached)
- S. MOTION Bill #22-175/ORDINANCE Declaring Certain Associated Property Rights and Purchased Assets of the City Surplus and Authorizing their Sale Pursuant to 65 ILCS 5/11-76-1 and 65 ILCS 5/11-76-2, Specifically Approximately 11.2 Miles of the Highland 138 KV Transmission Line (attached)