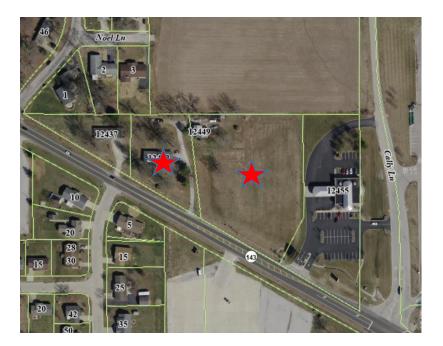

Continued

Agenda November 7, 2022 Page 3

- P. MOTION Bill #22-172/ORDINANCE Amending Zoning Classification from "R-1-C" Single Family Residential to "C-3" Highway Business District for 12449 State Route 143, PPN # 02-1-18-29-17-301-003 (attached)
- Q. MOTION Bill #22-173/ORDINANCE Amending Zoning Classification from "R-1-C" Single Family Residential to "C-3" Highway Business District for 12443 State Route 143, PPN # 02-1-18-29-17-301-003.001 (attached)
- R. MOTION Bill #22-174/ORDINANCE Amending Zoning Classification from "R-1-C" Single Family Residential to "C-3" Highway Business District for PPN # 02-1-18-32-02-202-006 (attached)
- S. MOTION Bill #22-175/ORDINANCE Declaring Certain Associated Property Rights and Purchased Assets of the City Surplus and Authorizing their Sale Pursuant to 65 ILCS 5/11-76-1 and 65 ILCS 5/11-76-2, Specifically Approximately 11.2 Miles of the Highland 138 KV Transmission Line (attached)