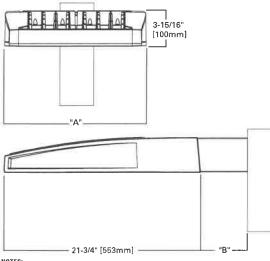

oal tar specs

Crack seal

<u>W 9</u>

| Prepared by |           | Notes     |                         | Date |  |
|-------------|-----------|-----------|-------------------------|------|--|
| Project     | NORTHTOWN | Catalog # | GLEON-SA0D-740-U-5WQ-BZ | Туре |  |



## **GLEON Galleon**

Area / Site Luminaire

### **Product Features**



### **Product Certifications**



## 🖋 Interactive Menu

- Ordering Information page 2
- Mounting Details page 3
- Optical Distributions page 4
- Product Specifications page 4
- Energy and Performance Data page 4
- Control Options page 9

### **Quick Facts**

- Lumen packages range from 4,200 80,800 (34W - 640W)
- Efficacy up to 156 lumens per watt
- · Options to meet Buy American and other domestic preference requirements

### **Dimensional Details**



NOTES: 1. Visit <u>https://www.designlights.org/search/</u> to confirm qualification. Not all product variations are DLC qualified. 2. IDA Certified for 300DK CCT and warmer only.

## **P** Connected Systems

- WaveLinx
- Enlighted

| Number of<br>Light<br>Squares | "A"<br>Width | "B"<br>Standard<br>Arm Length | "B"<br>Extended<br>Arm Length <sup>:</sup> | "B"<br>Quick Mount<br>Arm Length | 8<br>Quick Moun<br>Extended<br>Arm Length |
|-------------------------------|--------------|-------------------------------|--------------------------------------------|----------------------------------|-------------------------------------------|
| 1-4                           | 15-1/2"      | 7"                            | 10"                                        | 10-5/8"