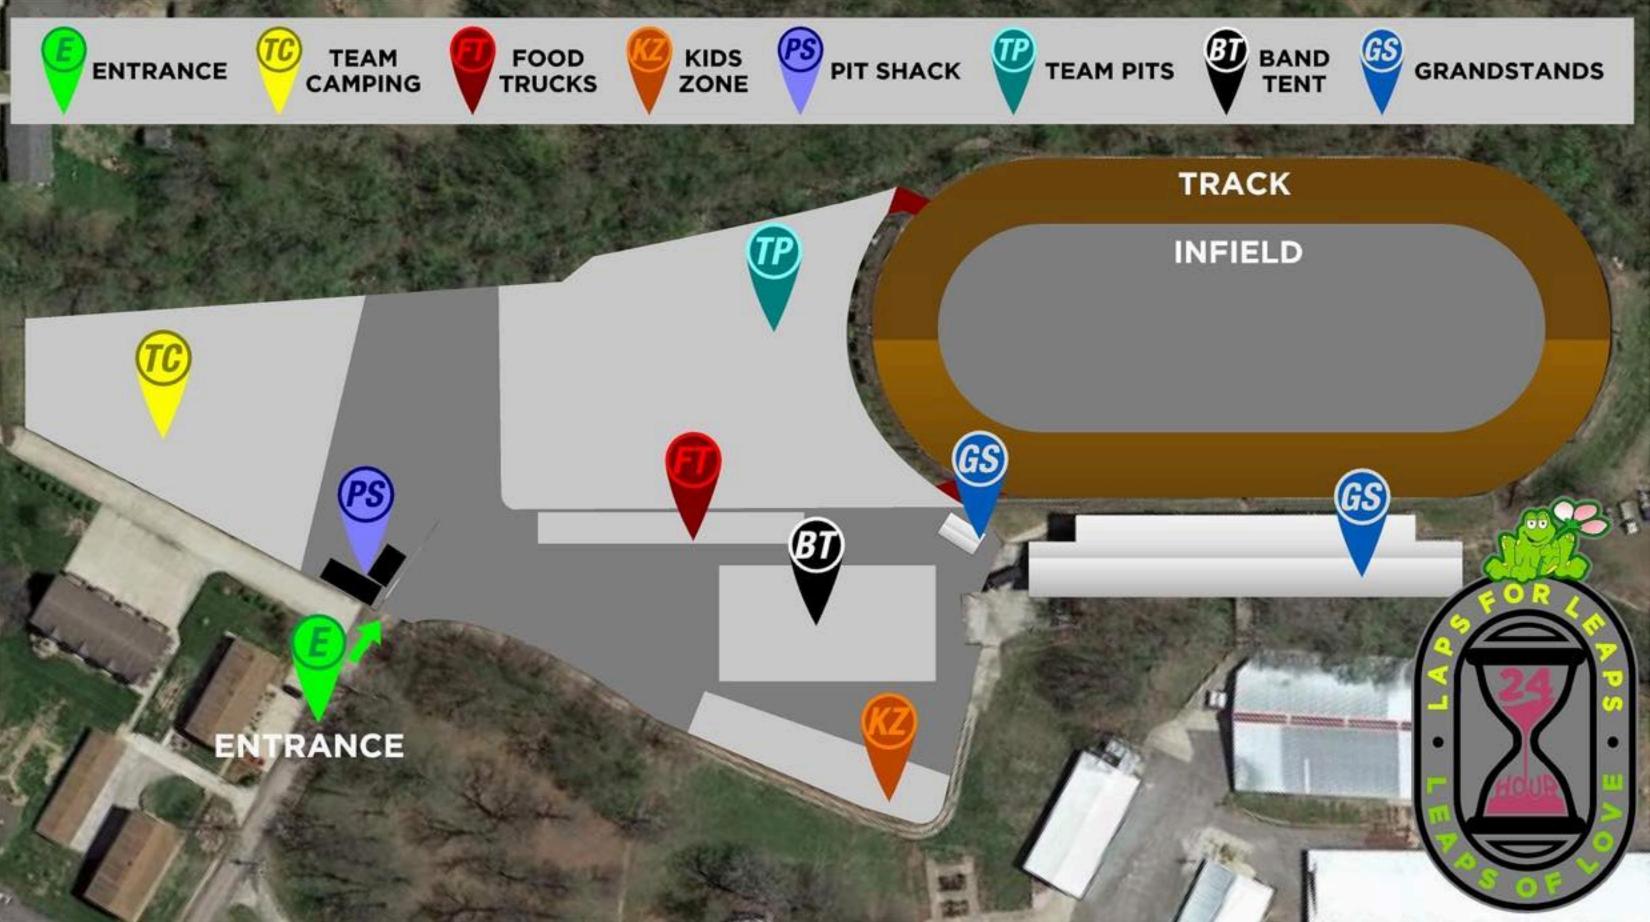

### **CITY OF HIGHLAND-SPECIAL EVENT APPLICATION**

| Name of Event: 24 Hour Laps for Leaps                                                                                                           |
|-------------------------------------------------------------------------------------------------------------------------------------------------|
| Type/Purpose of Event Festival Race Other Fundraiser Service Parade Demonstration Other (please specify): fundraising race at Highland Speedway |
| Location of Event: Highland Speedway                                                                                                            |
| Sponsoring Organization/Individual: Leaps of Love/Brady & Traci Riechmann                                                                       |
| Event Responsible Party: Traci Riechmann/Leaps of Love                                                                                          |
| Address: 2011 Park St., Highland, IL                                                                                                            |
| Phone(s): <u>618-410-7212</u>                                                                                                                   |
| Email: traci@leapsoflove.org                                                                                                                    |
| Secondary Contact: Brady Riechmann                                                                                                              |
| Address: 13576 St. Rt. 140, Pocahontas, IL                                                                                                      |
| Phone(s): <u>618-410-7215</u>                                                                                                                   |
| Email: bradyriechmann@gmail.com                                                                                                                 |
| Date(s) of Set-up: 9/19 - 9/28/2023                                                                                                             |
| Event Date(s) / Times:<br>9/29 - 9/30/2023                                                                                                      |
| Date(s) of Tear-down: <u>10/1/2023</u>                                                                                                          |
| Expected Attendance: 1000+                                                                                                                      |
| Alcohol License Required: Yes No<br>If yes, application received: Yes No                                                                        |
| Sound Amplification System utilized: Yes No<br>If yes, hours of operation: <u>Alcohol - Sharpshooters</u> Sound - Highland Speedway             |
| Funding request of the Council: Yes No<br>Amount requested and purpose: What funding is available?                                              |
|                                                                                                                                                 |