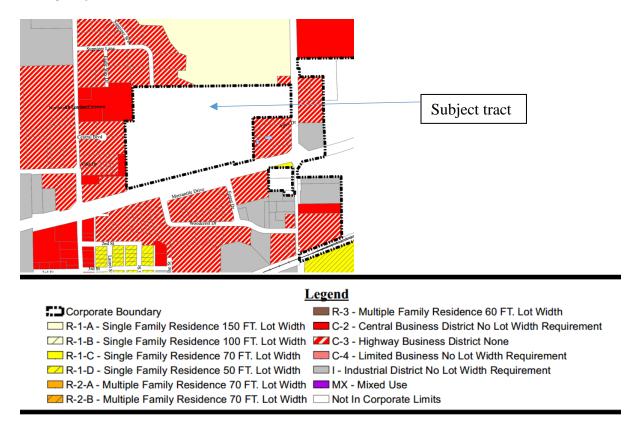

Continued

Agenda November 7, 2022 Page 3

- P. MOTION Bill #22-172/ORDINANCE Amending Zoning Classification from "R-1-C" Single Family Residential to "C-3" Highway Business District for 12449 State Route 143, PPN # 02-1-18-29-17-301-003 (attached)
- Q. MOTION Bill #22-173/ORDINANCE Amending Zoning Classification from "R-1-C" Single Family Residential to "C-3" Highway Business District for 12443 State Route 143, PPN # 02-1-18-29-17-301-003.001 (attached)
- R. MOTION Bill #22-174/ORDINANCE Amending Zoning Classification from "R-1-C" Single Family Residential to "C-3" Highway Business District for PPN # 02-1-18-32-02-202-006 (attached)
- S. MOTION Bill #22-175/ORDINANCE Declaring Certain Associated Property Rights and Purchased Assets of the City Surplus and Authorizing their Sale Pursuant to 65 ILCS 5/11-76-1 and 65 ILCS 5/11-76-2, Specifically Approximately 11.2 Miles of the Highland 138 KV Transmission Line (attached)