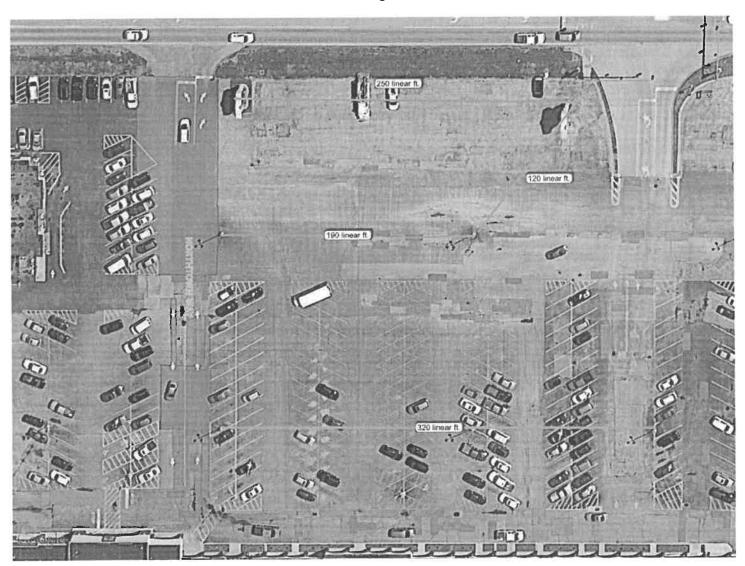

ng in trench in additional charge will not be incurred for doing so. Additional mobilizations just to fill in around bases will incur a \$350 mobilization fee.

Total Price: \$4,750.00

## **Utility Trench**

- 1. We will trench to approximately 24 inch depth for a total of approximately 900 linear feet.
- 2. After conduit has been placed, we will backfill and restore surface Asphalt. Flowable fill cement may need to be used should we encounter issues with water.
- 3. We will also supply two surface cut outs as needed at signs out by the road
- 4. Should surrounding area along trench and/or sub base issues require it, we may use commercial grade ready mix concrete to restore surface. No additional charge would be incurred for this.

Total Price: \$9,500.00

# Proposal: Utility trench '22



Image

Notes:

Please find the following breakdown of all services we have provided in this proposal.

This proposal originated on May 10, 2022.

| ltem | Description                                            |        | Cost        |
|------|--------------------------------------------------------|--------|-------------|
| 1.   | Saw cut around light bases, replace base rock, asphalt |        | \$4,750.00  |
| 2.   | Utility Trench                                         |        | \$9,500.00  |
|      |                                                        | Total: | \$14,250.00 |

## **Authorization to Proceed & Contract**

You are hereby authorized to proceed with the work as identified in this contract. By signing and returning this contract, you are authorized to proceed with the