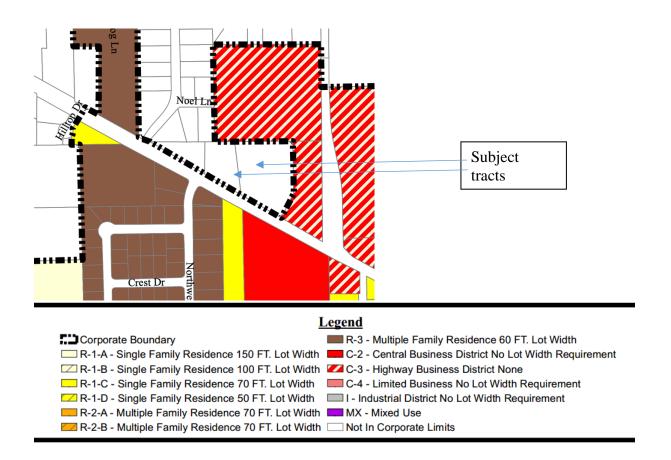

Continued

Agenda November 7, 2022 Page 3

- P. MOTION Bill #22-172/ORDINANCE Amending Zoning Classification from "R-1-C" Single Family Residential to "C-3" Highway Business District for 12449 State Route 143, PPN # 02-1-18-29-17-301-003 (attached)
- Q. MOTION Bill #22-173/ORDINANCE Amending Zoning Classification from "R-1-C" Single Family Residential to "C-3" Highway Business District for 12443 State Route 143, PPN # 02-1-18-29-17-301-003.001 (attached)
- R. MOTION Bill #22-174/ORDINANCE Amending Zoning Classification from "R-1-C" Single Family Residential to "C-3" Highway Business District for PPN # 02-1-18-32-02-202-006 (attached)
- S. MOTION Bill #22-175/ORDINANCE Declaring Certain Associated Property Rights and Purchased Assets of the City Surplus and Authorizing their Sale Pursuant to 65 ILCS 5/11-76-1 and 65 ILCS 5/11-76-2, Specifically Approximately 11.2 Miles of the Highland 138 KV Transmission Line (attached)