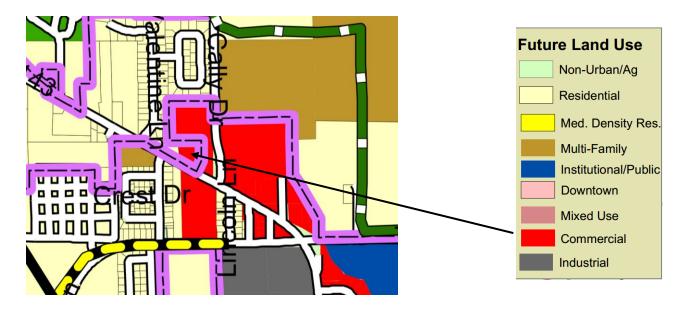

Continued

Agenda November 7, 2022 Page 3

- P. MOTION Bill #22-172/ORDINANCE Amending Zoning Classification from "R-1-C" Single Family Residential to "C-3" Highway Business District for 12449 State Route 143, PPN # 02-1-18-29-17-301-003 (attached)
- Q. MOTION Bill #22-173/ORDINANCE Amending Zoning Classification from "R-1-C" Single Family Residential to "C-3" Highway Business District for 12443 State Route 143, PPN # 02-1-18-29-17-301-003.001 (attached)
- R. MOTION Bill #22-174/ORDINANCE Amending Zoning Classification from "R-1-C" Single Family Residential to "C-3" Highway Business District for PPN # 02-1-18-32-02-202-006 (attached)
- S. MOTION Bill #22-175/ORDINANCE Declaring Certain Associated Property Rights and Purchased Assets of the City Surplus and Authorizing their Sale Pursuant to 65 ILCS 5/11-76-1 and 65 ILCS 5/11-76-2, Specifically Approximately 11.2 Miles of the Highland 138 KV Transmission Line (attached)