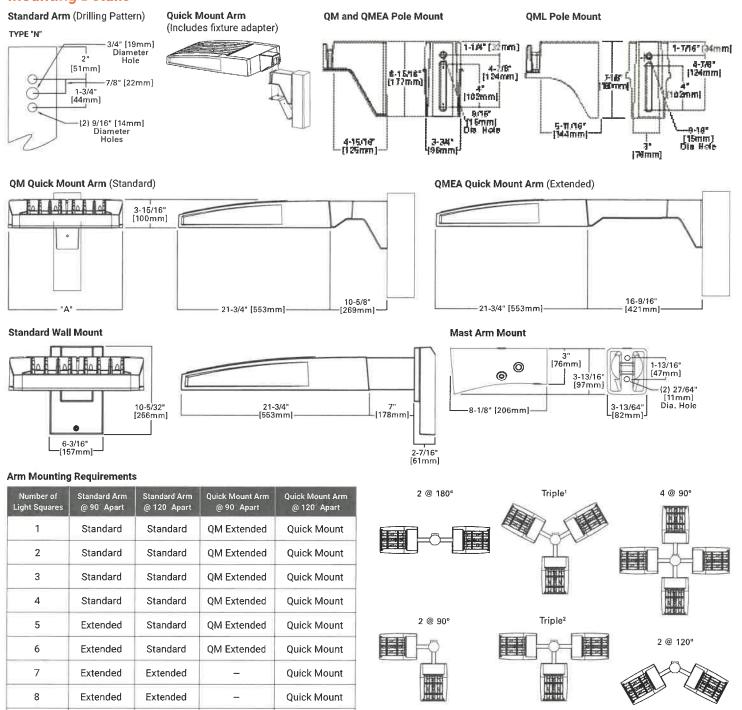

|                                                                                     | Data Backhaul                                                                                 |
|------------------------|-----------------------------------------------------------------------|-------------------------------------------------------------------------------------|-----------------------------------------------------------------------------------------------|
| L=LumenSafe Technology | D=Standard Dome Camera<br>H=Hi-Res Dome Camera<br>Z=Remote PTZ Camera | C=Cellular, No SIM<br>A=Cellular, AT&T<br>V=Cellular, Verizon<br>S=Cellular, Sprint | R=Cellular, Rogers<br>W=Wi-Fi Networking w/ Omni-Directional Antenna<br>E=Ethernet Networking |



## **GLEON Galleon**

### **Mounting Details**



NOTES: 1 Round poles are 3 @ 120°, Square poles are 3 @ 90°, 2 Round poles are 3 @ 90° 3 Shown with 4 square configurations

| 4  | Standard | Standard | QM Extended | Quick Mou |
|----|----------|----------|-------------|-----------|
| 5  | Extended | Standard | QM Extended | Quick Mou |
| 6  | Extended | Standard | QM Extended | Quick Mou |
| 7  | Extended | Extended | _           | Quick Mou |
| 8  | Extended | Extended | _           | Quick Mou |
| 9  | Extended | Extended | _           |           |
| 10 | Extended | Extended | _           |           |

### **Fixture Weights and EPAs**

| Number of<br>Light Squares | Weight with<br>Standard and<br>Extended Arm (lbs.) | EPA with Standard<br>and Extended Arm<br>(Sq. Ft.) | Weight with QM<br>Arm (lbs.) | EPA with QM Arm<br>(Sq. Fl.) |