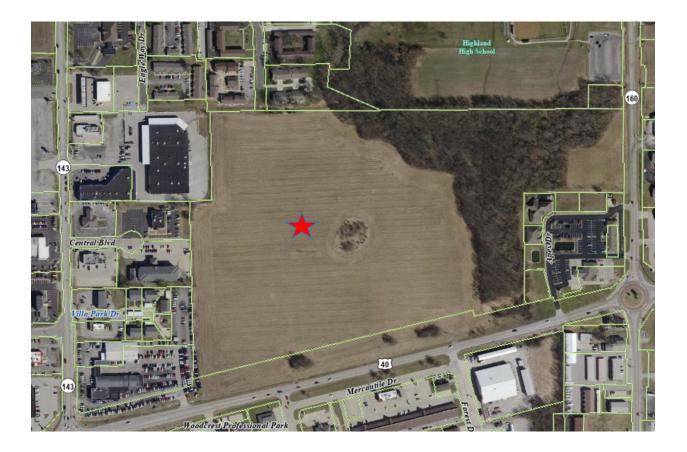

Continued

Agenda November 7, 2022 Page 3

- P. MOTION Bill #22-172/ORDINANCE Amending Zoning Classification from "R-1-C" Single Family Residential to "C-3" Highway Business District for 12449 State Route 143, PPN # 02-1-18-29-17-301-003 (attached)
- Q. MOTION Bill #22-173/ORDINANCE Amending Zoning Classification from "R-1-C" Single Family Residential to "C-3" Highway Business District for 12443 State Route 143, PPN # 02-1-18-29-17-301-003.001 (attached)
- R. MOTION Bill #22-174/ORDINANCE Amending Zoning Classification from "R-1-C" Single Family Residential to "C-3" Highway Business District for PPN # 02-1-18-32-02-202-006 (attached)
- S. MOTION Bill #22-175/ORDINANCE Declaring Certain Associated Property Rights and Purchased Assets of the City Surplus and Authorizing their Sale Pursuant to 65 ILCS 5/11-76-1 and 65 ILCS 5/11-76-2, Specifically Approximately 11.2 Miles of the Highland 138 KV Transmission Line (attached)